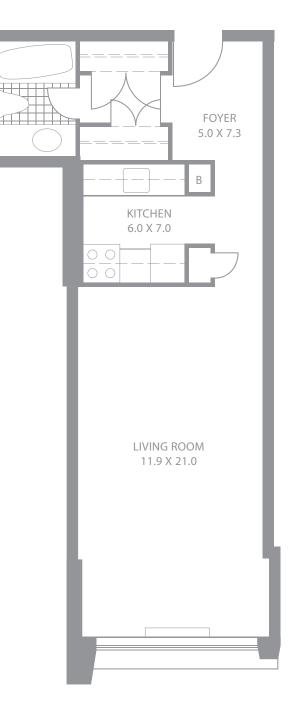

# Large Studio 444 sq. ft.

### Lowrise, South Facing

Bright and spacious, with hardwood floors and white kitchen cabinets, our unfurnished apartments on floors 3 to 29 are waiting for you to add the personal touches of home. These apartments have utilities and cable included, plus you'll have access to many of our great amenities including the urban garden, party room and club room.

All dimensions are approximate.