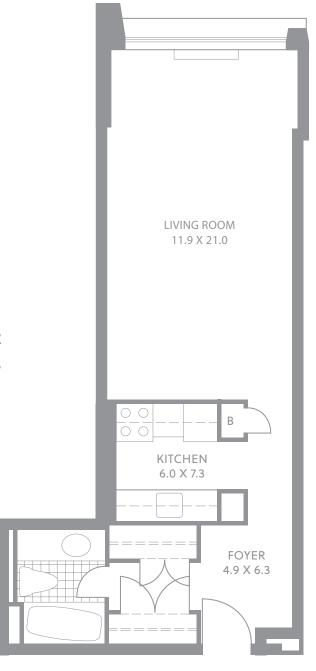

# Large Studio 471 sq. ft.

### Lowrise, North Facing

Bright and spacious, with hardwood floors and white kitchen cabinets, our unfurnished apartments on floors 3 to 29 are waiting for you to add the personal touches of home. These apartments have utilities and cable included, plus you'll have access to many of our great amenities including the urban garden, party room and club room.

All dimensions are approximate.