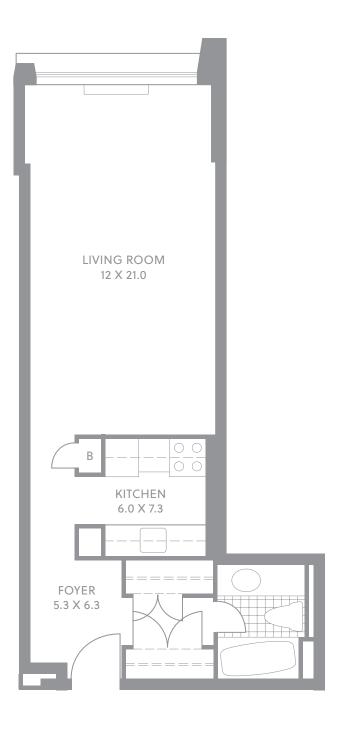

# Large Studio 444 sq. ft.

### Lowrise, South Facing

Bright and spacious, with hardwood floors and white kitchen cabinets, our unfurnished apartments on floors 3 to 29 are waiting for you to add the personal touches of home. These apartments have utilities and cable included, plus you'll have access to many of our great amenities including the urban garden, party room and club room.

All dimensions are approximate.